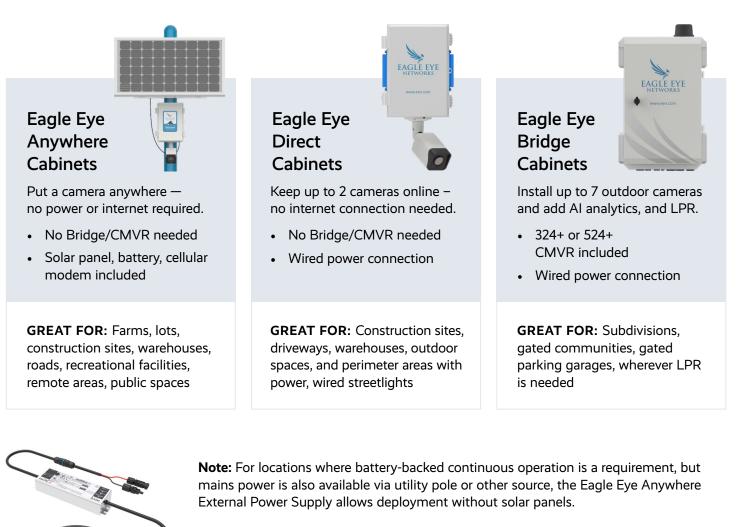

### EAGLE EYE CABINET SYSTEMS

# Remote surveillance enclosures for every need — no power or internet required.

Now you can put a surveillance camera anywhere and access it in the Eagle Eye Cloud VMS from anywhere in the world. Harness the power of AI to search footage quickly, receive real-time alerts, read license plates, and more, all in our securely encrypted technology platform.

### No matter where you need a camera, there's a solution for you.

Cabinet Systems are available and warrantied as Eagle Eye Complete subscriptions or as a direct hardware purchase.

# All our cabinet options include weather-resistant enclosures and a cellular modem to ensure they're always accessible through the Eagle Eye Cloud VMS.

Location flexibility: Connect cameras to the Cloud VMS in any location without a network connection.

Weather resistance: Protect your system in a rugged enclosure to survive a wide range of environmental conditions.

#### **Reduced installation costs:**

Eliminates the need for trenching and wiring, which can save thousands of dollars.