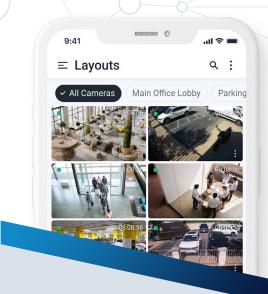

### Create smarter, safer buildings

Modern, true cloud video surveillance systems provide owners, managers, and security personnel with centralized monitoring of the activity happening in their buildings so they can detect issues anywhere, at any time, before it results in liabilities. Instantly respond to and resolve incidents with Eagle Eye Cloud VMS Analytics like Line Crossing, Intrusion Detection, and Camera Tampering. Eagle Eye Cloud VMS administrators also have the option to pre-designate first responders who can receive immediate real-time security camera access during emergency situations.

# Cloud video surveillance for building security

- Unlimited scalability so you can continue to expand your security solution to meet your needs
- Remote access to securely monitor facilities and public spaces in real-time from anywhere, anytime using a desktop or mobile device
- Choose new cameras from over 3,000 compatible cameras, or keep your existing analog cameras
- Advanced analytics track false alarms without having to physically inspect the location or unnecessarily dispatch law enforcement
- Flexible video storage to capture and archive video from notable events in the cloud and on-premises