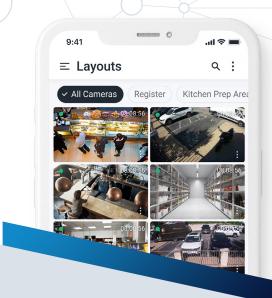

# Why restaurants choose the Eagle Eye Cloud VMS

- Remote access streamlines management and visibility across restaurant locations
- Incident-based alerts and video timestamps strengthen security
- Third-party point-of-sale (POS) integrations help quickly identify fraudulent transactions
- Intuitive Cloud VMS can be used by all skill levels
- Compatibility with a broad range of cameras, including IP, analog, and HD over Coax models
- Flexible pricing plans and free continuous software updates