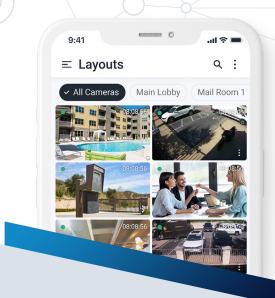

## Minimize liability, maximize rental rates, and establish a safe community

Having a reliable video security system improves visibility into your property's day-to-day operations and reduces your exposure to liability. Users can quickly navigate between cameras spread across multiple buildings or locations. Give current tenants peace of mind and attract new tenants with your reputation for safety using the Eagle Eye Cloud VMS.

## Respond to and resolve incidents with ease

The Eagle Eye Cloud VMS simplifies your security management and provides new insight into your property with video analytics.

- Prevent crimes like vandalism and break-ins
- Monitor traffic patterns in busy common areas
- Keep an eye on vulnerable areas after hours
- Receive alerts when someone enters an off-limit area or when cameras are being blocked, covered, or moved
- Footage from incidents can be easily archived, exported, or shared without visiting the site
- Camera online monitoring included to receive alerts if cameras are not functioning