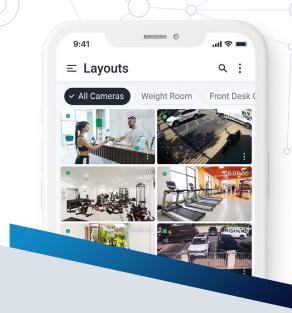

## Create a safe, clean space for gym members to focus on their fitness goals

By implementing a reliable video security system like the Eagle Eye Cloud VMS, you can enhance visibility into your gym's daily operations and minimize liability risks. The system allows users to easily access and monitor cameras in various buildings or locations. This creates a safe and clean workout environment for current members while also attracting new members with your excellent reputation for customer service.

# Benefits of Eagle Eye Cloud VMS for gyms and fitness centers

The Eagle Eye Cloud VMS provides centralized management of all cameras across locations, making it easy to monitor activity and prevent liabilities.