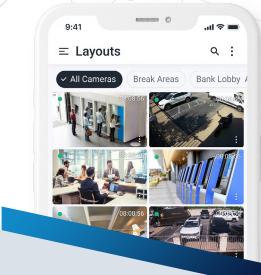

## BANKING Cloud Video Surveillance

Protect customers, staff, and assets with Eagle Eye Networks

Financial institutions face a number of challenges, from protecting customer data, to remaining PCI compliant, to preventing robberies and vandalism. Reliable video surveillance is key to facing – and overcoming – these demands. Eagle Eye Networks is a 100 percent true cloud recording solution that simplifies user management, enables remote monitoring, and provides unlimited scalability. Store your video in the cloud, on-premises, or both for reliability and redundancy.

## Why bank leadership chooses the Eagle Eye Cloud VMS

- Enables remote access to streamline security management and gives visibility across multiple branch locations
- Over 3,000 compatible cameras including IP, analog, and HD over Coax models
- Offers flexible pricing plans and free continuous software updates with new tools and features
- Strengthens security with built-in incident-based alerts and video timestamps
- Provides insights into any event using advanced analytics, so security personnel can identify and implement quick resolutions
- Improves emergency response times by pre-designating security access to first responders