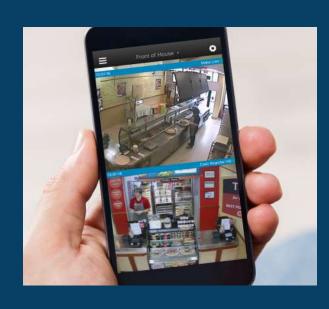

# Why Restaurants Choose Eagle Eye Cloud VMS

- Remote access streamlines management and visibility across restaurant locations
- Incident-based alerts and video timestamps strengthen security
- Third-party point-of-sale (POS) integrations help quickly identify fraudulent transactions
- Intuitive Cloud VMS anyone with any skill level can use
- Compatibility with a broad range of cameras, including IP, analog and HD over Coax models
- Flexible pricing plans and free continuous software updates