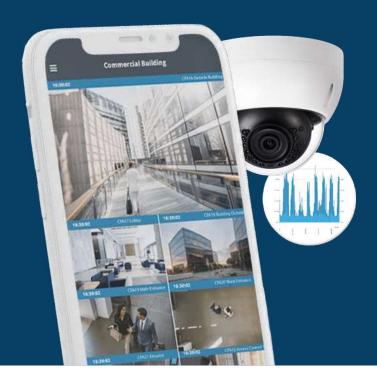

## Create Smarter, Safer Buildings with the Eagle Eye Cloud VMS

Modern, true cloud video surveillance systems provide owners, managers, and security personnel with centralized monitoring of the activity happening in their buildings so they can detect issues anywhere, at any time, before it results in liabilities.

Instantly respond to and resolve incidents with Eagle Eye Cloud VMS Analytics like Line Crossing, Intrusion Detection and Camera Tampering. Eagle Eye Cloud VMS administrators also have the option to pre-designate first responders who can receive immediate real-time security camera access during emergency situations.

## Cloud Video Surveillance for Building Security

- Unlimited scalability so you can continue to expand your security solution to meet your needs.
- Remote access to securely monitor facilities and public spaces in real-time from anywhere, anytime using a desktop or mobile device.
- Choose new cameras from over 3,000 compatible cameras or keep your existing analog cameras.
- Advanced analytics track false alarms without having to physically inspect the location or unnecessarily dispatch law enforcement.
- Flexible video storage to capture and archive video from notable events in the cloud and on-premises.