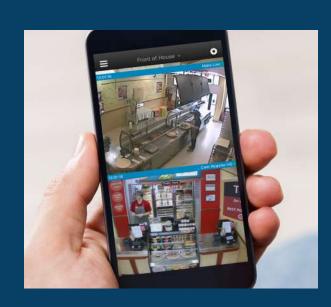

#### Investigate Suspicious Cash Register Transactions

Integrating POS and video surveillance enables you to view sales and payment data in one place, eliminating the need to run multiple platforms.